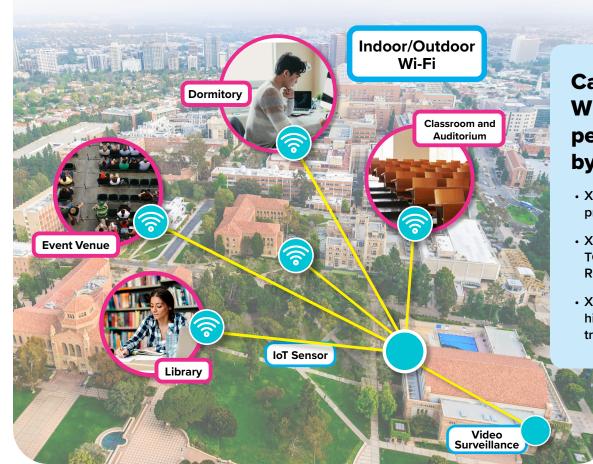

# THE CAMBIUM NETWORKS DIFFERENCE

Cambium Networks is the only vendor with a unified, cloud-managed wireless portfolio that meets the broad needs of a higher education campus, including connectivity in classrooms, dormitories, auditoriums, offices, sports facilities, and outdoor areas, together with the wireless backhaul fabric to connect buildings and sites.

## **APPLICATIONS:**

- · Enable indoor and outdoor Wi-Fi.
- Connect buildings across campus at a fraction of the cost of fiber.
- High density connectivity for auditoriums and event venues.
- Video surveillance and monitoring at key locations.
- Facilities monitoring and control to manage security and access.