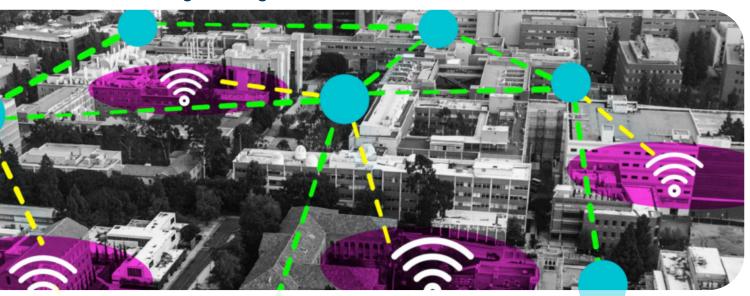

# THE CAMBIUM NETWORKS DIFFERENCE

Cambium Networks is the only vendor with a unified, cloud-managed wireless portfolio that meets the broad needs of a higher education campus, including connectivity in classrooms, dormitories, auditoriums, offices, sports facilities, and outdoor areas, together with the wireless backhaul fabric to connect buildings and sites.

## **APPLICATIONS:**

- · Enable indoor and outdoor Wi-Fi.
- Connect buildings across campus at a fraction of the cost of fiber.
- High density connectivity for auditoriums and event venues.
- Video surveillance and monitoring at key locations.
- Facilities monitoring and control to manage security and access.